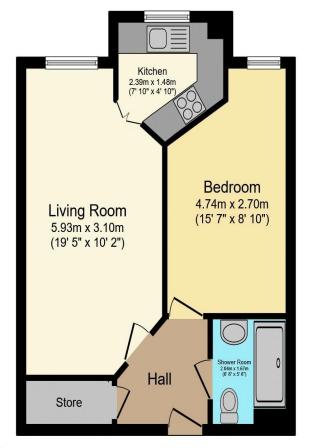

# Visit us at retirementhomesearch.co.uk

Total floor area 42.7 sq.m. (460 sq.ft.) approx

This floor plan is for illustrative purposes only. It is not drawn to scale. Any measurements, floor areas (including any total floor area), openings and orientation are approximate. No details are guaranteed, they cannot be relied upon for any purpose and they do not form part of any agreement. No liability is taken for any error, omission or misstatement. A party must rely upon its own inspection(s). Powered by www.focalagent.com